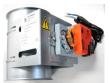

#### With Electric Actuator

The damper is operated by an electric motor activated by a changeover switch. Valve setting indicators are avail as an optional extra.

Electrical connection: 230V AC-50HZ or 24V DC