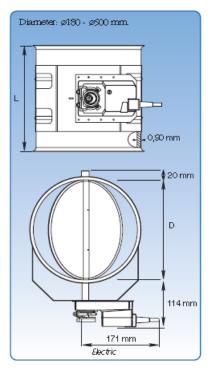

#### With Electric Actuator

The damper is operated by an electric motor activated by a changeover switch. Valve setting indicators are avail as an optional extra.

Electrical connection: 230V AC-50HZ or 24V DC

### **Dimensional Specifications**

| D   | Part #  | Part #  | Part #   | Ĺ      | Weight    | Weight     | Weight     |
|-----|---------|---------|----------|--------|-----------|------------|------------|
| mm  | Manual  | Pneu.   | Electric | mm     | (Man.) mm | (Pneu.) mm | (Elec.) mm |
| 180 | GBVM180 | GBVP180 | GBVET180 | 210    | 1.90      | 2.85       | 3.55       |
| 200 | GBVM200 | GBVP200 | GBVET200 | 210    | 2.20      | 3.15       | 3.85       |
| 225 | GBVM225 | GBVP225 | GBVET225 | 240    | 2.55      | 3.60       | 4.20       |
| 250 | GBVM250 | GBVP250 | GBVET250 | 265    | 3.05      | 4.00       | 5.05       |
| 275 | GBVM275 | GBVP275 | GBVET275 | 290    | 3.50      | 4.50       | 5.50       |
| 300 | GBVM300 | GBVP300 | GBVET300 | 315    | 4.30      | 5.20       | 6.30       |
| 315 | GBVM315 | GBVP315 | GBVET315 | 330    | 4.30      | 5.50       | 6.50       |
| 350 | GBVM350 | GBVP350 | GBVET350 | 365.00 | 4.77      | 6.30       | 7.15       |
| 400 | GBVM400 | GBVP400 | GBVET400 | 415.00 | 5.50      | 7.60       | 9.10       |
| 450 | GBVM450 | GBVP450 | GBVET450 | 465.00 | 6.10      | 9.30       | 9.70       |
| 500 | GBVM500 | GBVP500 | GBVET500 | 515.00 | 13.10     | 11.03      | 11.45      |