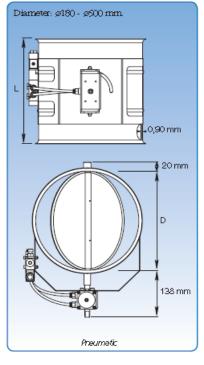

#### With Pneumatic Actuator The

damper is turned by a pneumatic actuator controlled by an electrically operated valve.

Solenoid valve: monostable 5/2 valve with I  $\times$  230V AC 50/60Hz electric coil or 24V DC. Pneumatic pressure: 4-6bar Valve setting indicators are avail as an optional extra

### **Dimensional Specifications**

| D   | Part #  | Part #  | Part #   | Ĺ      | Weight    | Weight     | Weight     |
|-----|---------|---------|----------|--------|-----------|------------|------------|
| mm  | Manual  | Pneu.   | Electric | mm     | (Man.) mm | (Pneu.) mm | (Elec.) mm |
| 180 | GBVM180 | GBVP180 | GBVET180 | 210    | 1.90      | 2.85       | 3.55       |
| 200 | GBVM200 | GBVP200 | GBVET200 | 210    | 2.20      | 3.15       | 3.85       |
| 225 | GBVM225 | GBVP225 | GBVET225 | 240    | 2.55      | 3.60       | 4.20       |
| 250 | GBVM250 | GBVP250 | GBVET250 | 265    | 3.05      | 4.00       | 5.05       |
| 275 | GBVM275 | GBVP275 | GBVET275 | 290    | 3.50      | 4.50       | 5.50       |
| 300 | GBVM300 | GBVP300 | GBVET300 | 315    | 4.30      | 5.20       | 6.30       |
| 315 | GBVM315 | GBVP315 | GBVET315 | 330    | 4.30      | 5.50       | 6.50       |
| 350 | GBVM350 | GBVP350 | GBVET350 | 365.00 | 4.77      | 6.30       | 7.15       |
| 400 | GBVM400 | GBVP400 | GBVET400 | 415.00 | 5.50      | 7.60       | 9.10       |
| 450 | GBVM450 | GBVP450 | GBVET450 | 465.00 | 6.10      | 9.30       | 9.70       |
| 500 | GBVM500 | GBVP500 | GBVET500 | 515.00 | 13.10     | 11.03      | 11.45      |