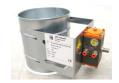

#### With Pneumatic Actuator The

damper is turned by a pneumatic actuator controlled by an electrically operated valve.

Solenoid valve: monostable 5/2 valve with I  $\times$  230V AC 50/60Hz electric coil or 24V DC. Pneumatic pressure: 4-6bar Valve setting indicators are avail as an optional extra