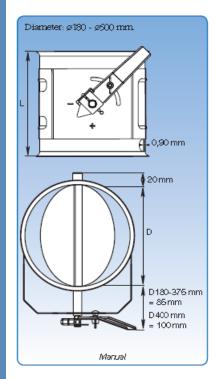

#### General

ADS's Butterfly Valves are made of 0.90mm sheet metal and the blade in 2mm. Valve handle Indicates damper position, and can be variably set between open & closed. Available with natural rubber gasket (sealed version).

### **Dimensional Specifications**

| D   | Part #  | Part #  | Part #   | Ĺ      | Weight    | Weight     | Weight     |
|-----|---------|---------|----------|--------|-----------|------------|------------|
| mm  | Manual  | Pneu.   | Electric | mm     | (Man.) mm | (Pneu.) mm | (Elec.) mm |
| 180 | GBVM180 | GBVP180 | GBVET180 | 210    | 1.90      | 2.85       | 3.55       |
| 200 | GBVM200 | GBVP200 | GBVET200 | 210    | 2.20      | 3.15       | 3.85       |
| 225 | GBVM225 | GBVP225 | GBVET225 | 240    | 2.55      | 3.60       | 4.20       |
| 250 | GBVM250 | GBVP250 | GBVET250 | 265    | 3.05      | 4.00       | 5.05       |
| 275 | GBVM275 | GBVP275 | GBVET275 | 290    | 3.50      | 4.50       | 5.50       |
| 300 | GBVM300 | GBVP300 | GBVET300 | 315    | 4.30      | 5.20       | 6.30       |
| 315 | GBVM315 | GBVP315 | GBVET315 | 330    | 4.30      | 5.50       | 6.50       |
| 350 | GBVM350 | GBVP350 | GBVET350 | 365.00 | 4.77      | 6.30       | 7.15       |
| 400 | GBVM400 | GBVP400 | GBVET400 | 415.00 | 5.50      | 7.60       | 9.10       |
| 450 | GBVM450 | GBVP450 | GBVET450 | 465.00 | 6.10      | 9.30       | 9.70       |
| 500 | GBVM500 | GBVP500 | GBVET500 | 515.00 | 13.10     | 11.03      | 11.45      |