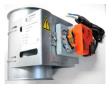

#### With Electric Actuator

The damper is operated by an electric motor activated by a changeover switch. Valve setting indicators are avail as an optional extra.

Electrical connection: 230V AC-50HZ or 24V DC