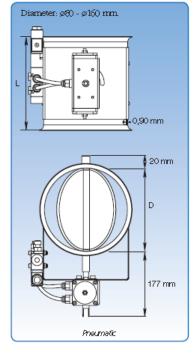

#### With Pneumatic Actuator

The damper is turned by a pneumatic actuator controlled by an electrically operated valve. Solenoid valve: monostable 5/2 valve with  $1 \times 230V$  AC 50/60Hz electric coil or 24V DC. Pneumatic pressure: 4-6bar

#### **Dimensional Specifications**

| D   | Part #  | Part #  | Part #   | L   | Weight    | Weight     | Weight     |
|-----|---------|---------|----------|-----|-----------|------------|------------|
| mm  | Manual  | Pneu.   | Electric | mm  | (Man.) mm | (Pneu.) mm | (Elec.) mm |
| 80  | GBVM080 | GBVP080 | GBVET080 | 125 | 0.65      | 1.90       | 1.60       |
| 100 | GBVM100 | GBVP100 | GBVET100 | 125 | 0.75      | 2.00       | 1.70       |
| 120 | GBVM120 | GBVP120 | GBVET120 | 135 | 0.90      | 2.15       | 1.85       |
| 125 | GBVM125 | GBVP125 | GBVET125 | 135 | 0.95      | 2.20       | 1.90       |
| 140 | GBVM140 | GBVP140 | GBVET140 | 170 | 1.15      | 2.40       | 2.10       |
| 150 | GBVM150 | GBVP150 | GBVET150 | 170 | 1.25      | 2.50       | 2.20       |
| 160 | GBVM160 | GBVP160 | GBVET160 | 170 | 1.35      | 2.60       | 2.30       |