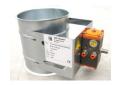

#### With Pneumatic Actuator

The damper is turned by a pneumatic actuator controlled by an electrically operated valve. Solenoid valve: monostable 5/2 valve with  $1 \times 230V$  AC 50/60Hz electric coil or 24V DC. Pneumatic pressure: 4-6bar