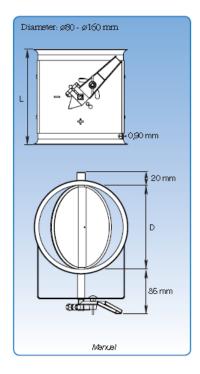

#### **General**

ADS's Butterfly Valves are made of 0.90mm sheet metal and the blade in 2mm. Valve handle indicates damper position, and can be variably set between open & closed. Available with natural rubber gasket (sealed version). Max closure 96%.

#### **Dimensional Specifications**

| D   | Part #  | Part #  | Part #   | L   | Weight    | Weight     | Weight     |
|-----|---------|---------|----------|-----|-----------|------------|------------|
| mm  | Manual  | Pneu.   | Electric | mm  | (Man.) mm | (Pneu.) mm | (Elec.) mm |
| 80  | GBVM080 | GBVP080 | GBVET080 | 125 | 0.65      | 1.90       | 1.60       |
| 100 | GBVM100 | GBVP100 | GBVET100 | 125 | 0.75      | 2.00       | 1.70       |
| 120 | GBVM120 | GBVP120 | GBVET120 | 135 | 0.90      | 2.15       | 1.85       |
| 125 | GBVM125 | GBVP125 | GBVET125 | 135 | 0.95      | 2.20       | 1.90       |
| 140 | GBVM140 | GBVP140 | GBVET140 | 170 | 1.15      | 2.40       | 2.10       |
| 150 | GBVM150 | GBVP150 | GBVET150 | 170 | 1.25      | 2.50       | 2.20       |
| 160 | GBVM160 | GBVP160 | GBVET160 | 170 | 1.35      | 2.60       | 2.30       |