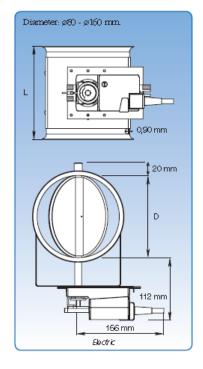

#### With Electric Actuator

The damper is operated by an electric motor activated by a changeover switch. Valve setting indicators are avail as an optional extra.

Electrical connection: 230V AC-50HZ or 24V DC

#### **Dimensional Specifications**

| D   | Part #  | Part #  | Part #   | L   | Weight    | Weight     | Weight     |
|-----|---------|---------|----------|-----|-----------|------------|------------|
| mm  | Manual  | Pneu.   | Electric | mm  | (Man.) mm | (Pneu.) mm | (Elec.) mm |
| 80  | GBVM080 | GBVP080 | GBVET080 | 125 | 0.65      | 1.90       | 1.60       |
| 100 | GBVM100 | GBVP100 | GBVET100 | 125 | 0.75      | 2.00       | 1.70       |
| 120 | GBVM120 | GBVP120 | GBVET120 | 135 | 0.90      | 2.15       | 1.85       |
| 125 | GBVM125 | GBVP125 | GBVET125 | 135 | 0.95      | 2.20       | 1.90       |
| 140 | GBVM140 | GBVP140 | GBVET140 | 170 | 1.15      | 2.40       | 2.10       |
| 150 | GBVM150 | GBVP150 | GBVET150 | 170 | 1.25      | 2.50       | 2.20       |
| 160 | GBVM160 | GBVP160 | GBVET160 | 170 | 1.35      | 2.60       | 2.30       |