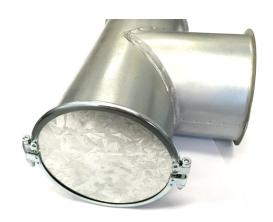

## Galvanised End Disk

ADS's Gal End Disks are made from std gal sheet metal 1.6mm.

These disks are used to blank off a duct run that is not being used, or one that will be added onto at a later date.

Affixed by a simple lock ring, these pieces are heavy enough to not be sucked in or vibrate making noise.

Sizes: 80-400mm