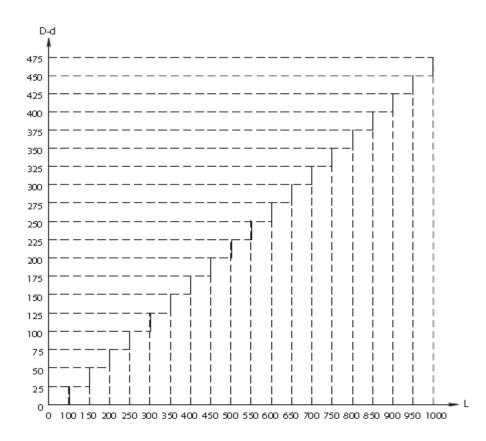

## <u>Galvanised</u> Tapers

ADS's galvanised Tapers are spot welded and made as standard from 0.9mm galvanised sheet.

Calculation of the length L of the taper:

The difference between the large and the small diameter (D-d) of the taper is plotted on the vertical axis (y) in the system of co-ordinates. By following the line from this point to the intersection, the length L is read in the corresponding point on the horizontal axis (x) in the system of co-ordinates.