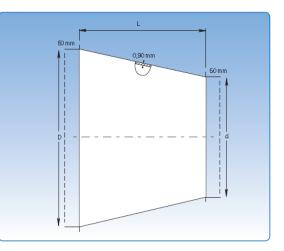

## <u>Galvanised</u> Tapers

ADS's galvanised Tapers are spot welded and made as standard from 0.9mm galvanised sheet.

Calculation of the length L of the taper:

The difference between the large and the small diameter (D-d) of the taper is plotted on the vertical axis (y) in the system of co-ordinates. By following the line from this point to the intersection, the length L is read in the corresponding point on the horizontal axis (x) in the system of co-ordinates.

When mounting with Wide Pull Rings, Rapid Pull Rings and flanges the length L is increased by  $2 \times 50$ mm.

Diameter: 80-1000mm