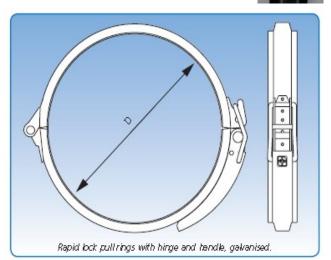

## Rapid Pull Ring c/w Hinge & Handle

ADS's Rapid Pull Rings are electro-plated and used for fast and tight assembly of the duct systems. The RPR's are equipped with an insert that provides tight connections and stable strength to the duct system and ensures at the same time the electric conductivity of the connection.

The strong spring steel guarantees the high quality of the opening and closing mechanism of the lock ring and ensures its durability.

EPDM seal standard. Other seal available on request.

Diameter: 80-400mm