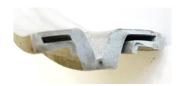

## Rapid Pull Ring Seal - High Temp Rubber

ADS's High Temperature Seal is made out of Silicon rubber and the profile suits our standard Rapid Pull Ring

Silicon rubber exhibits exceptionally good resistance to sunlight and can be used outdoors.

Temperature resistance: 200 deg C