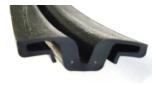

## Rapid Pull Ring Seal - Black Rubber

ADS's Black Rubber Seal is made out of EPDM rubber and the profile suits our standard Rapid Pull Ring System.

Theses seals provide a tight connection for minimal air leakage and stable strength to the duct system. They also ensure the electric conductivity of the connection

Temperature resistance: 80 deg C

Web Site: www.ductsystems.com.au 1300 DUCT4U (1300 38 28 48)