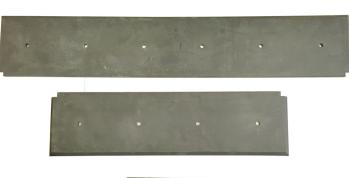

## Rotary Valve Blades

ADS's Rotary Valve Blades are made of NITRIL rubber.

They are made to suit our range of Standard Throughput Rotary Valves.

Typically 6 blades are required for each Rotary Valve.

Blades made out of different material also available upon request

## **Dimensions**

| D  | Part # | To Suit     |
|----|--------|-------------|
| 25 | RVB25  | STRV JK-25S |
| 50 | RVB50  | STRV JK-50S |
| 75 | RVB75  | STRV JK-75S |

3/11 Cooper Street, Campbellfield, Melbourne VIC 3061
Phone: 03 8339 0894 Fax: 03 8339 0871
E-mail: vicsales@adsduct.com.au
1/595 Woodstock Avenue, Glendenning, Sydney NSW 2761
Phone: 02 9675 4546 Fax: 02 9675 4570
E-mail: nswsales@adsduct.com.au
Web Site: www.ductsystems.com.au
1300 DUCT4U (1300 38 28 48)