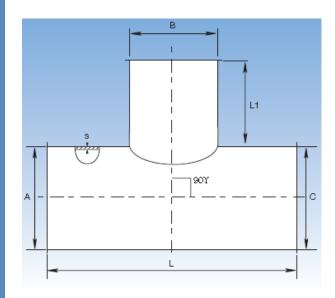

## Galvanised 90° T Piece

ADS's Branch Pieces are made from 0.9mm galvanised sheet.

When placing an order, the measurements for A, B & C must be stated. Please note that standard off the shelf items are all A=B=C

Variations are available upon request and will be manufactured according to customer specifications

Diameter: 80-200mm

## **Dimensions**

| Α   | В   | С   | Part #  | s (mm) | L (mm) | L1 (mm) |
|-----|-----|-----|---------|--------|--------|---------|
| 80  | 80  | 80  | G9TP080 | 0.9    | 230    | 75      |
| 100 | 100 | 100 | G9TP100 | 0.9    | 250    | 75      |
| 120 | 120 | 120 | G9TP120 | 0.9    | 270    | 75      |
| 125 | 125 | 125 | G9TP125 | 0.9    | 275    | 75      |
| 150 | 150 | 150 | G9TP150 | 0.9    | 300    | 75      |
| 200 | 200 | 200 | G9TP200 | 0.9    | 350    | 75      |