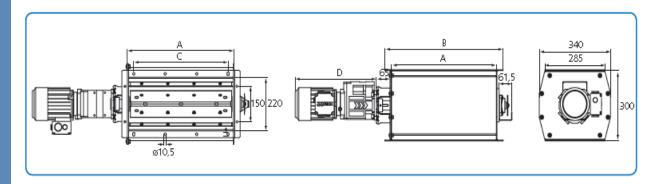

#### **Dimensional Specifications**

| Difficultional Specifications |          |      |     |     |         |     |    |                    |          |  |
|-------------------------------|----------|------|-----|-----|---------|-----|----|--------------------|----------|--|
|                               | Part #   | kW   | Α   | В   | С       | D   |    | Revs/min Output at |          |  |
|                               |          |      | mm  | mm  | mm      | mm  | kg |                    | 50% full |  |
|                               | STRV25-S | 0.55 | 250 | 315 | 1 x 150 | 350 | 45 | 20                 | 10m³/hr  |  |
|                               | STRV50-S | 0.55 | 500 | 565 | 3 x 150 | 415 | 65 | 20                 | 20m³/hr  |  |
|                               | STRV75-S | 0.55 | 750 | 815 | 4 x 150 | 387 | 73 | 20                 | 32m³/hr  |  |