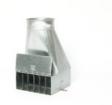

## Galvanised Sweep Ups

ADS's Sweep Ups are made from 0.9mm galvanised sheet. They are used for the suction of dust and particles off the floor surface.

The sweep ups are supplied with gate and grill as standard.