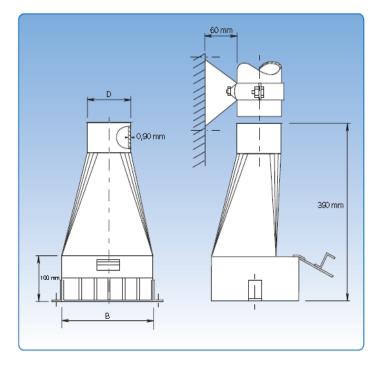

## **Dimensional Specifications**

| D   | Part # | s    | В   | Weight |
|-----|--------|------|-----|--------|
| mm  |        | mm   | mm  | kg     |
| 80  | GSU080 | 0.90 | 220 | 1.00   |
| 100 | GSU100 | 0.90 | 220 | 1.50   |
| 125 | GSU125 | 0.90 | 220 | 2.00   |
| 140 | GSU140 | 0.90 | 220 | 2.50   |
| 150 | GSU150 | 0.90 | 285 | 3.00   |
| 200 | GSU200 | 0.90 | 285 | 3.5    |